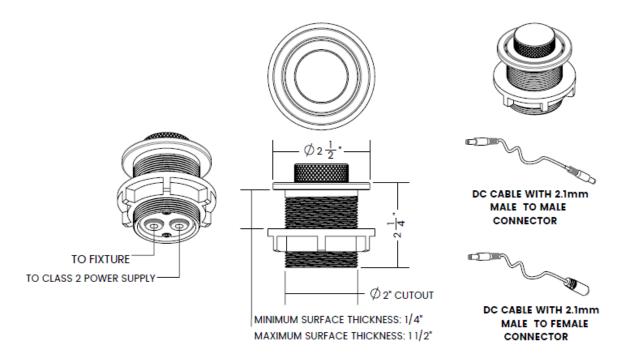

#### DIMENSIONS

0 2.5 IN Diameter x 2.2 IN 32.00125

## MOUNTING

2 2" diameter hole required in table/desk Maximum table/desk thickness 1.5". At least 2" clearance 32.00125

#### CABLING

5 3' braided cord with 2.1mm male to male DC connectors 5' braided cord with 2.1mm male to female DC connectors 62.50125