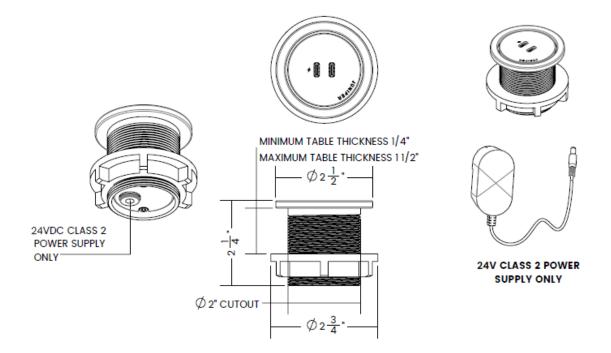

## **MORE INFORMATION & OPTIONS**

DIMENSIONS

0 2.5 IN Diameter x 2.2 IN 32.00125

#### MATERIAL 1 Solid Brass, Steel, ABS 32.00125

MOUNTING

2 2" diameter hole required in table/desk Maximum table/desk thickness 1.5". At least 2" clearance 32.00125 **WEIGHT** 3 1 lb 32.00125

### POWER

4 12-24VDC 5A input 5.IV 2.4A output per port Fast-charging supported for phones and tablets 12V 36W plug-in power supply included USB 3.0 Type C 32.00125